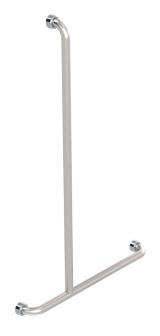

### INDICATIVE IMAGE

## **HYGIENIC SEAL® - SHOWER GRAB RAILS**

#### **Features**

- 700 mm x 1100 mm inverted "T" grab rail
- Premium 32 mm grab rail
- Fabricated from 304 stainless steel
- Assembled with 50 mm brass screw on flange covers with Thermoplastic Elastomer (TPE) fitted seals
- Inside of grab rail has been cleaned and free of unsanitary oil and dirt produced through fabrication processes
- · Stainless steel fixing screws supplied