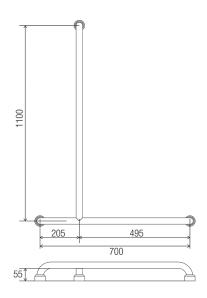

#### **DIMENSIONS**

Drawn LH (Left Hand)

### INDICATIVE IMAGE

#### **Features**

- 700 mm x 1100 mm inverted "T" grab rail
- Premium 32 mm grab rail
- Fabricated from 304 stainless steel
- Assembled with 50 mm brass screw on flange covers with Thermoplastic Elastomer (TPE) fitted seals
- Inside of grab rail has been cleaned and free of unsanitary oil and dirt produced through fabrication processes
- · Stainless steel fixing screws supplied